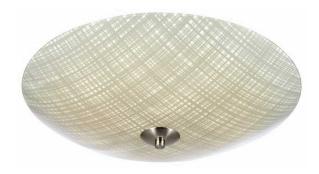

## **CROSS LED Plafond 43cm Grey/Steel**

ARTEMIS LIGHT

105944.jpg

ARTEMIS LIGHT

Classic glass ceiling lamp with patterned screen.

Rating: Not Rated Yet

Price

Base price with tax 37,20 €

Specification

**Description:** Ceiling lamp with LED lighting. Steel frame with glass shade with pattern. Diameter of 43cm.

We recommend: A classic ceiling lamp is suitable for all homes. We have a wide range of both glass and textiles.

**Technical:** The lamp has fixed LED lighting of 15W.