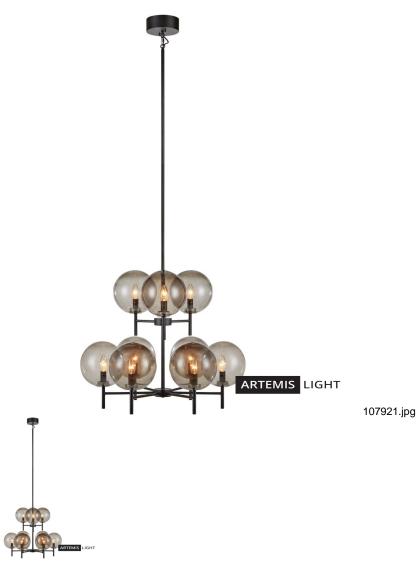

## **CROWN Pendant 9L Black/Smoke**

Mighty Crown is a ceiling light you put on your memory. Here, black and smoke colored glass is mixed in a large and impressive creation.

Rating: Not Rated Yet **Price** Base price with tax 1014,32 € Price with discount 818,00 € Salesprice with discount Sales price 1014,32 € Sales price without tax 818,00 € Discount

## Specification

**Description:** Crown is an incredibly beautiful ceiling lamp in black and with large smoke-colored glass globes. Crown is undoubtedly a ceiling light you put on the memory, which is visible and comes into focus.

We recommend: Crown dresses the living room, gives an impressive impression in the hall or why not in the bedroom.

**Technical:** Crown pendant has 9 lamp holders (socket) and use light source with E14 (narrow socket). Use a maximum of 9x20 watts or equivalent in LED, not included. Crown measures Width 70 cm, Height 173 cm, Depth 70 cm. Has 1.5 meters of transparent cable.