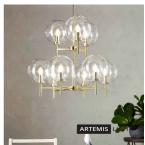

## **CROWN Pendant 9L Brass/Clear**

107920.jpg

Mighty Crown is a ceiling light you put on your memory. Here, brass and glass are mixed in a great and impressive creation.

Rating: Not Rated Yet

Price

Base price with tax 1014,32 €

## Specification

**Description:** Crown is an incredibly beautiful ceiling lamp in brass and with large glass globes. Crown is undoubtedly a ceiling light you put on the memory, which is visible and comes into focus.

We recommend: Crown dresses the living room, gives an impressive impression in the hall or why not in the bedroom.

**Technical:** Crown pendant has 9 lamp holders (socket) and use light source with E14 (narrow socket). Use a maximum of 9x20 watts or equivalent in LED, not included. Crown measures Width 70 cm, Height 173 cm, Depth 70 cm. Has 1.5 meters of transparent cable.