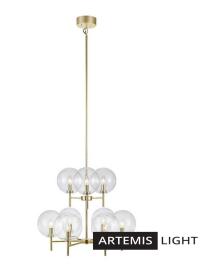

## **CROWN Pendant 9L Brass/Clear**

107920.jpg

Mighty Crown is a ceiling light you put on your memory. Here, brass and glass are mixed in a great and impressive creation.

Rating: Not Rated Yet

Price

Base price with tax 1014,32 €

## Specification

**Description:** Crown is an incredibly beautiful ceiling lamp in brass and with large glass globes. Crown is undoubtedly a ceiling light you put on the memory, which is visible and comes into focus.

We recommend: Crown dresses the living room, gives an impressive impression in the hall or why not in the bedroom.

**Technical:** Crown pendant has 9 lamp holders (socket) and use light source with E14 (narrow socket). Use a maximum of 9x20 watts or equivalent in LED, not included. Crown measures Width 70 cm, Height 173 cm, Depth 70 cm. Has 1.5 meters of transparent cable.