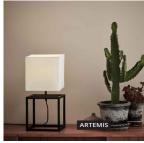

## Specification

**Description:** Cool Cube with its metal frame in straight shapes and unique design makes Cube welcoming in the hall as well as a nice feature in the children's room. This design is 45 cm.

We recommend: Cube is available in sizes 45 cm and 34 cm.

**Technical:** Cube has 1 lamp holder (socket) and use light source with either E27 (wide socket), use max 60w or equivalent in LED or other low energy lamp.