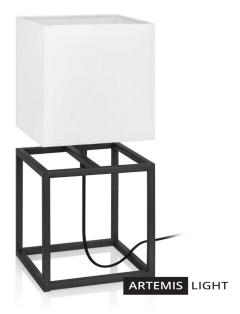

## **CUBE Table 1L 45cm Black/White**

107306.jpg

With an odd design language, Cube is a sticker that adorns everything from hall to children

Rating: Not Rated Yet

Price

Base price with tax 117,80 €

Price with discount 95,00 €

## Specification

**Description:** Cool Cube with its metal frame in straight shapes and unique design makes Cube welcoming in the hall as well as a nice feature in the children's room. This design is 45 cm.

We recommend: Cube is available in sizes 45 cm and 34 cm.

**Technical:** Cube has 1 lamp holder (socket) and use light source with either E27 (wide socket), use max 60w or equivalent in LED or other low energy lamp.