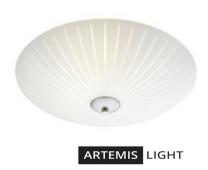

## **CUT Plafond 2L 35cm White/Steel**

107758.jpg

ARTEMIS LIGHT

A beautiful flush mount lamp with a lined pattern.

Rating: Not Rated Yet

Price

Base price with tax 50,84 €

Price with discount 41,00 €

## Specification

Description: A beautiful glass flush mount with a nice lined pattern. CUT is 35cm in diameter and has white glass with white pattern.

We recommend: Use several flush mounts in eg.a hall for good lighting.

Technical: CUT has 2 lamp holders (socket) and use light source with E14 (small socket). Use a maximum of 40 watts or equivalent in LED.