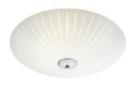

## **CUT Plafond 2L 35cm White/Steel**

107758.jpg

ARTEMIS LIGHT

A beautiful flush mount lamp with a lined pattern.

Rating: Not Rated Yet

Price

Base price with tax 50,84 €

Price with discount 41,00 €

## Specification

Description: A beautiful glass flush mount with a nice lined pattern. CUT is 35cm in diameter and has white glass with white pattern.

We recommend: Use several flush mounts in eg.a hall for good lighting.

Technical: CUT has 2 lamp holders (socket) and use light source with E14 (small socket). Use a maximum of 40 watts or equivalent in LED.