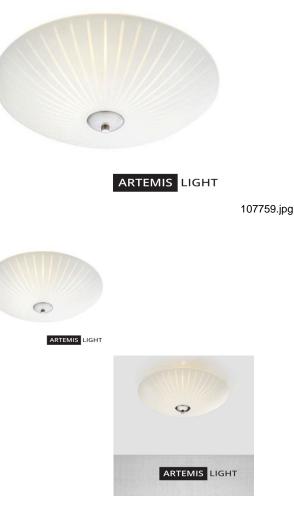

## CUT Plafond 3L 43cm White/Steel

A beautiful flush mount lamp with a lined pattern.

Rating: Not Rated Yet **Price** Base price with tax  $68,20 \in$ Price with discount  $55,00 \in$ Salesprice with discount Sales price  $68,20 \in$ Sales price without tax  $55,00 \in$ Discount

## Specification

Description: A beautiful glass flush mount with a nice lined pattern. CUT is 43cm in diameter and has white glass with white pattern.

We recommend: Use several flush mounts in eg.a hall for good lighting.

Technical: CUT has 3 lamp holders (socket) and use light source with E14 (small socket). Use a maximum of 40 watts or equivalent in LED.