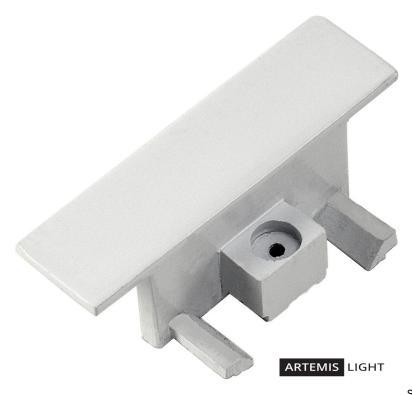

## 1ph rec. Track Acc END CAP for 240V 1-phase recessed track, WHITE, 2 pieces

SLV\_143281\_1\_H\_RGB.jpg

1ph rec. Track Acc END CAP for 240V 1-phase recessed track, WHITE, 2 pieces

Rating: Not Rated Yet

## Specification

Plastic end cap set for the 240V 1-phase recessed track system, 2 pcs Set.

## **Technical Details:**

Length 2.7 cm Width 5.5 cm Height 1.8 cm

Installation width 3.5 cm

IP Code IP 20

**Assembly** Recessed

Color white