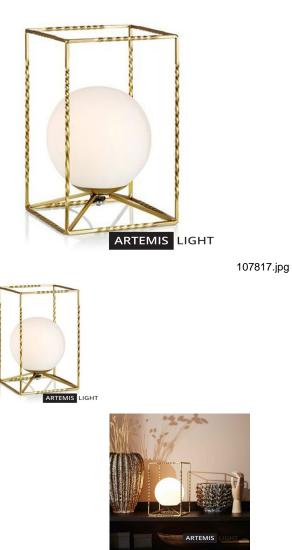

## **EVE Table 1L Gold/White**

Eve is an exciting one. Eve table lamp with a stylish metal base and a large glass globe. The base is here in gold.

Rating: Not Rated Yet **Price** Base price with tax  $93,00 \in$ Price with discount  $75,00 \in$ Salesprice with discount Sales price  $93,00 \in$ Sales price without tax  $75,00 \in$ Discount

## Specification

**Description:** Eve table lamp has a captivating design language and feels good about giving light to your hall. The white glass screen will illuminate the desired location in a satisfactory way. The metal base is available in gold or black.