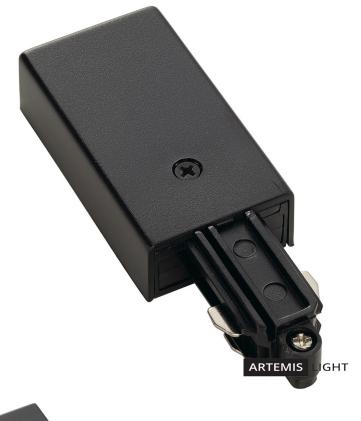

# 1ph Track Acc. FEED-IN for high-voltage surface-mounted track, BLACK, earth electrode left

SLV\_143030\_1\_H\_RGB.jpg

1ph Track Acc. FEED-IN for high-voltage surface-mounted track, BLACK, earth electrode left

#### Specification

Feed-in for the 1-phase high-voltage surface-mounted track system. Available in various colour versions, you can also choose the ground conductor's position left or right depending on your individual installation. More detailed information can be provided on request.

#### **Technical Details:**

Nominal voltage 220-240V ~50/60Hz V

Length 10.4 cm Width 3.5 cm Height 1.8 cm

IP Code IP 20

Safety class I

**Assembly** Surface

Color black