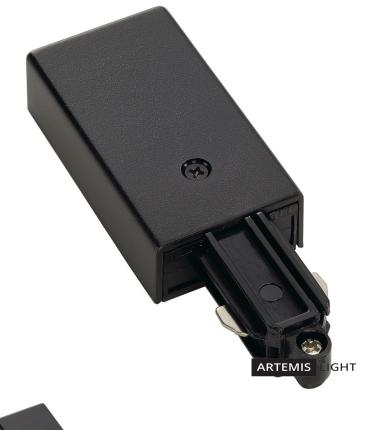

# 1ph Track Acc. FEED-IN for high-voltage surface-mounted track, BLACK, earth electrode right

SLV\_143040\_1\_H\_RGB.jpg

1ph Track Acc. FEED-IN for high-voltage surface-mounted track, BLACK, earth electrode right

#### Specification

Feed-in for the 1-phase high-voltage surface-mounted track system. Available in various colour versions, you can also choose the ground conductor's position left or right depending on your individual installation. More detailed information can be provided on request.

#### **Technical Details:**

Nominal voltage 220-240V ~50/60Hz V

Length 10.4 cm Width 3.5 cm Height 1.8 cm

IP Code IP 20

Safety class I

**Assembly** Surface

Color black