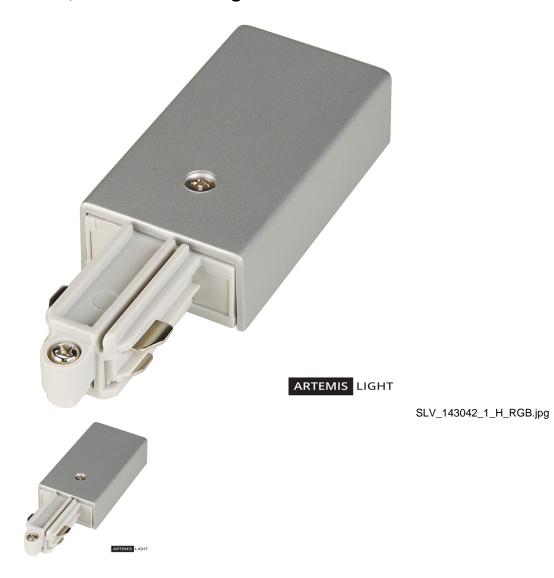

1ph Track Acc. FEED-IN for high-voltage surface-mounted track, SILVER-GREY, earth electrode right

1ph Track Acc. FEED-IN for high-voltage surface-mounted track, SILVER-GREY, earth electrode right

Rating: Not Rated Yet **Price** Base price with tax  $10,95 \in$ Price with discount  $8,83 \in$ Salesprice with discount Sales price  $10,95 \in$ Sales price without tax  $8,83 \in$ Discount Tax amount  $2,12 \in$ 

## Specification

Feed-in for the 1-phase high-voltage surface-mounted track system. Available in various colour versions, you can also choose the ground conductor's position left or right depending on your individual installation. More detailed information can be provided on request.

## **Technical Details:**

Nominal voltage 220-240V ~50/60Hz V

Length 10.4 cm Width 3.5 cm Height 1.8 cm

IP Code IP 20

Safety class I

Assembly Surface

Color grey