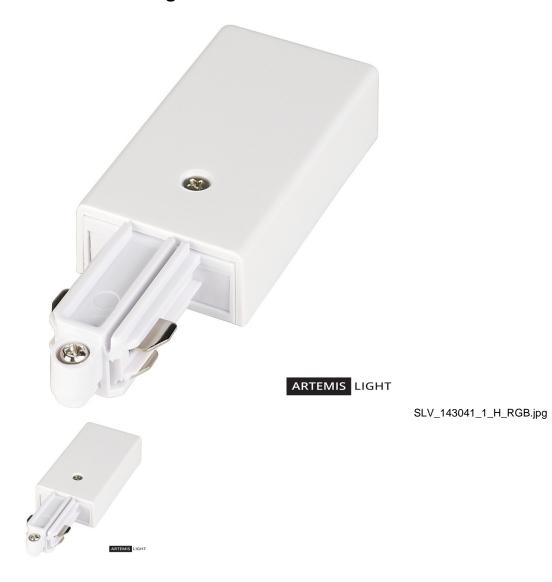

1ph Track Acc. FEED-IN for high-voltage surface-mounted track, WHITE, earth electrode right

1ph Track Acc. FEED-IN for high-voltage surface-mounted track, WHITE, earth electrode right

Rating: Not Rated Yet **Price** Base price with tax  $10,95 \in$ Price with discount  $8,83 \in$ Salesprice with discount Sales price  $10,95 \in$ Sales price without tax  $8,83 \in$ Discount Tax amount  $2,12 \in$ 

## Specification

Feed-in for the 1-phase high-voltage surface-mounted track system. Available in various colour versions, you can also choose the ground conductor's position left or right depending on your individual installation. More detailed information can be provided on request.