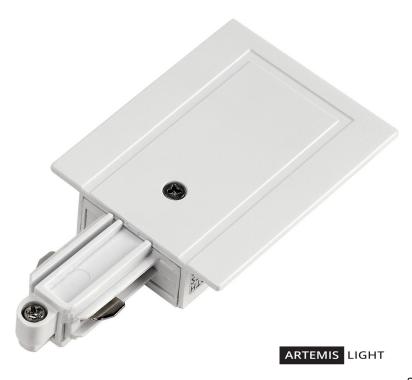

# 1ph recc. Track Acc. FEED-IN for 240V 1-phase recessed track, WHITE, earth electrode left

SLV\_143231\_1\_H\_RGB.jpg

1ph recc. Track Acc. FEED-IN for 240V 1-phase recessed track, WHITE, earth electrode left

## Specification

Feed-in for the 240V 1-phase recessed track system. You can also choose the ground conductor's position left or right for the feed depending on your individual installation. More detailed information can be provided on request.

### **Technical Details:**

**Assembly** Recessed

Color white