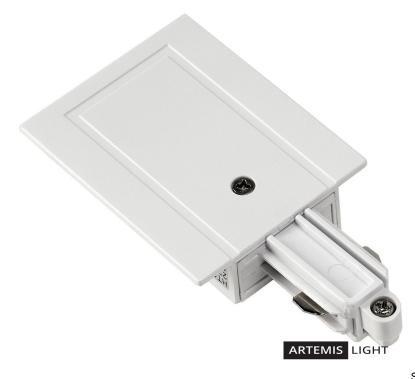

1ph recc. Track Acc. FEED-IN for 240V 1-phase recessed track, WHITE, earth electrode right

SLV\_143241\_1\_H\_RGB.jpg

1ph recc. Track Acc. FEED-IN for 240V 1-phase recessed track, WHITE, earth electrode right

## Specification

Feed-in for the 240V 1-phase recessed track system. You can also choose the ground conductor's position left or right for the feed depending on your individual installation. More detailed information can be provided on request.

**Technical Details:** 

Assembly Recessed

Color white