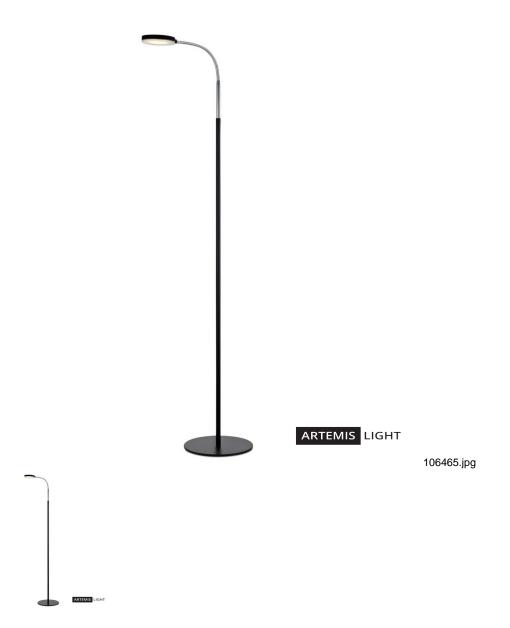

FLEX Floor 1L Black/Chrome

Functional floor lamp in black metal and flex arm. Simple and practical reading lamp for every home.

Rating: Not Rated Yet **Price** Base price with tax  $127,72 \in$ Price with discount  $103,00 \in$ Salesprice with discount Sales price  $127,72 \in$ Sales price without tax  $103,00 \in$ 

## Ask a question about this product

Manufacturer<u>MLG</u>

Specification

Description: Floor lamp with flex arm in chrome and black metal. Fixed LED lighting and illuminated on floor switch.

We recommend: Use as a reading lamp in addition to the bed.

Technical: The lamp has a two meter long, black cord. The light source is fixed LED lighting of 5W.