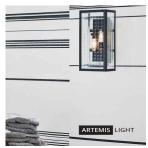

## FULHAM Wall 2L Black/Clear IP44

107182.jpg

Glass cabinet in glass with black frame.

Rating: Not Rated Yet

Price

Base price with tax 36,37 €

Price with discount 29,33 €

Salesprice with discount

## Specification

**Description:** Cabinet lamp in glass with frame in black metal.

We recommend: Update the simple bathroom with this unique, angularly designed lamp.

**Technical:** The lamp requires two incandescent bulbs with a G9 socket with a maximum of 28W or equivalent in LED, included. Intended for bathrooms (IP44).