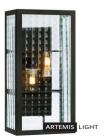

## FULHAM Wall 2L Black/Clear IP44

107182.jpg

Glass cabinet in glass with black frame.

Rating: Not Rated Yet

Price

Base price with tax 36,37 €

Price with discount 29,33 €

Salesprice with discount

## Specification

**Description:** Cabinet lamp in glass with frame in black metal.

We recommend: Update the simple bathroom with this unique, angularly designed lamp.

**Technical:** The lamp requires two incandescent bulbs with a G9 socket with a maximum of 28W or equivalent in LED, included. Intended for bathrooms (IP44).