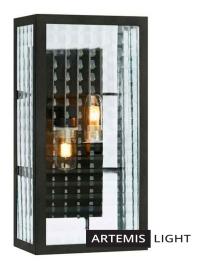

## FULHAM Wall 2L Black/Clear IP44

107182.jpg

Glass cabinet in glass with black frame.

Rating: Not Rated Yet

Price

Base price with tax 36,37 €

Price with discount 29,33 €

Salesprice with discount

## Specification

**Description:** Cabinet lamp in glass with frame in black metal.

We recommend: Update the simple bathroom with this unique, angularly designed lamp.

**Technical:** The lamp requires two incandescent bulbs with a G9 socket with a maximum of 28W or equivalent in LED, included. Intended for bathrooms (IP44).