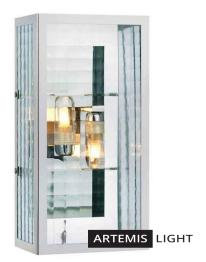

## **FULHAM Wall 2L Chrome/Clear IP44**

107180.jpg

Glass cabinet with two light bulbs inside. Adapted for the bathroom.

Rating: Not Rated Yet

Price

Base price with tax 39,89 €

Price with discount 32,17 €

Salesprice with discount

**Description:** Cabinet lamp in glass with chrome metal frame.

We recommend: Update the simple bathroom with this unique, angularly designed lamp.

**Technical:** The lamp requires two incandescent bulbs with a G9 socket with a maximum of 28W or equivalent in LED, included. Intended for bathrooms (IP44).