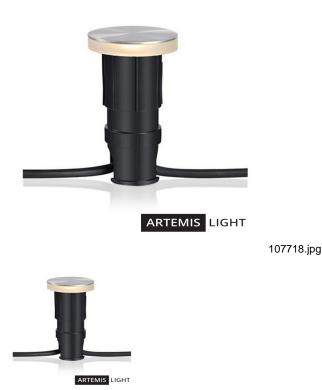

## GARDEN 24 Decklight Top plate 60mm 3W Alu

Our decklights in the Garden 24 series are designed to be implemented in wooden decks and porches. This model is discreet and directs the light upwards.

Rating: Not Rated Yet **Price** Base price with tax 73,16 €

## Specification

**Description:** Garden24 is our garden and outdoor lighting system that you can easily install yourself. For people who want to illuminate a patio or wooden deck, these discreet deck lights are directed upward. Available in 0.8 W or 3 W. The model is 60 mm in diameter and is available in black and aluminium.