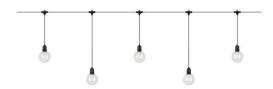

## **GARDEN 24 DECO Light Chain 10L Start Black/Clear**

ARTEMIS LIGHT

108021.jpg

ARTEMIS LIGHT

Light chain with 10 bulbs. Perfect for a late night on the patio. Can be easily paired to the desired length.

## Specification

**Description:** Light loop with 10 lamps on different levels. Easily paired with the EXTRA package if the loop needs to be extended with more lights.

We recommend: Hang the light loop along the facade for a lively expression.

**Technical:** The light loop has 10 lamps with fixed LED lighting. The loop has a total length of 7.5m. The START package includes a 12W transformer. If you want the loop to be extended, add the EXTRA package, where it does not come with a transformer. Intended for outdoor use (IP44).