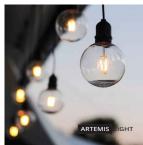

## **GARDEN 24 DECO Light Chain 10L Start Black/Clear**

ARTEMIS LIGHT

108021.jpg

ARTEMIS LIGHT

Light chain with 10 bulbs. Perfect for a late night on the patio. Can be easily paired to the desired length.

## Specification

**Description:** Light loop with 10 lamps on different levels. Easily paired with the EXTRA package if the loop needs to be extended with more lights.

We recommend: Hang the light loop along the facade for a lively expression.