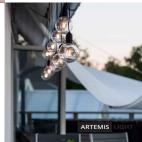

## **GARDEN 24 DECO Light Chain 10L Start Black/Clear**

ARTEMIS LIGHT

108021.jpg

ARTEMIS LIGHT

Light chain with 10 bulbs. Perfect for a late night on the patio. Can be easily paired to the desired length.

## Specification

**Description:** Light loop with 10 lamps on different levels. Easily paired with the EXTRA package if the loop needs to be extended with more lights.

We recommend: Hang the light loop along the facade for a lively expression.