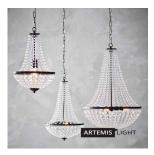

GRÄNSÖ Chandelier 1L 30cm Brushed Brass/MC

Classic Gränsö in brushed brass and beautiful crystals. Creates a romantic atmosphere over the dining table, bedroom or hall.

Rating: Not Rated Yet **Price** Base price with tax 158,72 € Price with discount 128,00 € Salesprice with discount Sales price 158,72 € Sales price without tax 128,00 € Discount

Tax amount 30,72 €

Ask a question about this product

Manufacturer MLG

Specification

**Description:** Gränsö roof chandelier is classically designed and has a variety of clear prisms that will give a nice spread and give a luxury feeling over the dining table or perhaps in the living room. Available as brushed brass, black or chrome.

We recommend: This crystal chandelier with its 30cm works fine even in the slightly smaller rooms.

Technical: Gränsö has 1 lamp holder (base) and use light source with E27 (large base). Use a maximum of 60 watts or equivalent in LED, not included.