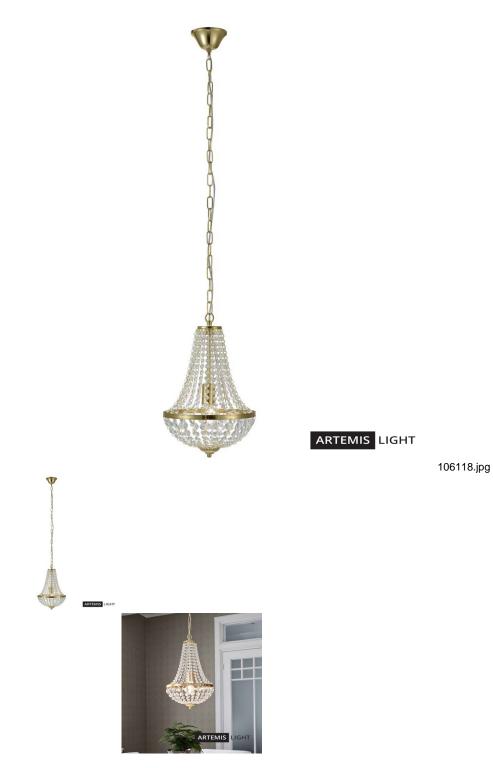

GRÄNSÖ Chandelier 1L 30cm Brushed Brass/MC

Classic Gränsö in brushed brass and beautiful crystals. Creates a romantic atmosphere over the dining table, bedroom or hall.

Rating: Not Rated Yet **Price** Base price with tax 158,72 € Price with discount 128,00 € Salesprice with discount Sales price 158,72 € Sales price without tax 128,00 € Discount

Tax amount 30,72 €

Ask a question about this product

Manufacturer MLG

Specification

**Description:** Gränsö roof chandelier is classically designed and has a variety of clear prisms that will give a nice spread and give a luxury feeling over the dining table or perhaps in the living room. Available as brushed brass, black or chrome.

We recommend: This crystal chandelier with its 30cm works fine even in the slightly smaller rooms.

Technical: Gränsö has 1 lamp holder (base) and use light source with E27 (large base). Use a maximum of 60 watts or equivalent in LED, not included.