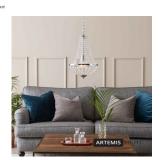

## **GRÄNSÖ Chandelier 1L Chrome/MC**

ARTEMIS LIGHT

104889.jpg

Gränsö is a real crystal classic. This one with a diameter of 30cm beautifully adorns the hall, bedroom or dining table.

Rating: Not Rated Yet

We recommend: This crystal chandelier works well even in the slightly smaller rooms thanks to its 30cm diameter.

2 / 3

**Technical:** Gränsö has 1 lamp holder (base) and use light source with E27 (large base). Use a maximum of 60 watts or equivalent in LED, not included.