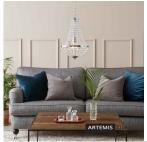

## **GRÄNSÖ Chandelier 1L Chrome/MC**

ARTEMIS LIGHT

104889.jpg

Gränsö is a real crystal classic. This one with a diameter of 30cm beautifully adorns the hall, bedroom or dining table.

Rating: Not Rated Yet

We recommend: This crystal chandelier works well even in the slightly smaller rooms thanks to its 30cm diameter.

2 / 3

**Technical:** Gränsö has 1 lamp holder (base) and use light source with E27 (large base). Use a maximum of 60 watts or equivalent in LED, not included.