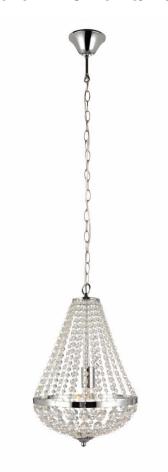

## **GRÄNSÖ Chandelier 1L Chrome/MC**

ARTEMIS LIGHT

104889.jpg

Gränsö is a real crystal classic. This one with a diameter of 30cm beautifully adorns the hall, bedroom or dining table.

Rating: Not Rated Yet

## Specification

**Description:** Gränsö roof chandelier is classically designed and has a variety of clear prisms that will give a nice spread and give a luxury feeling over the dining table or perhaps in the living room. Available as brushed brass, black or chrome.

We recommend: This crystal chandelier works well even in the slightly smaller rooms thanks to its 30cm diameter.

2 / 3

**Technical:** Gränsö has 1 lamp holder (base) and use light source with E27 (large base). Use a maximum of 60 watts or equivalent in LED, not included.