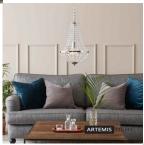

## **GRÄNSÖ Chandelier 1L Chrome/MC**

ARTEMIS LIGHT

104889.jpg

Gränsö is a real crystal classic. This one with a diameter of 30cm beautifully adorns the hall, bedroom or dining table.

Rating: Not Rated Yet

## Specification

**Description:** Gränsö roof chandelier is classically designed and has a variety of clear prisms that will give a nice spread and give a luxury feeling over the dining table or perhaps in the living room. Available as brushed brass, black or chrome.

We recommend: This crystal chandelier works well even in the slightly smaller rooms thanks to its 30cm diameter.

2 / 3

**Technical:** Gränsö has 1 lamp holder (base) and use light source with E27 (large base). Use a maximum of 60 watts or equivalent in LED, not included.