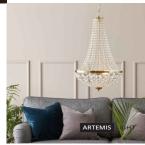

## GRÄNSÖ Chandelier 2L 40cm Brushed Brass/MC

ARTEMIS LIGHT

106119.jpg

Classic Gränsö with a diameter of 40cm here dressed in brass and its beautiful crystals. Gränsö beautifully decorates your dining area, bedroom or hall.

## Specification

**Description:** Gränsö roof chandelier is classically designed and has a variety of clear prisms that will give a nice spread and give a luxury feeling over the dining table or perhaps in the living room. Available as brushed brass, black or chrome.