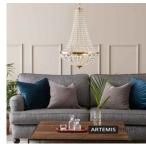

## GRÄNSÖ Chandelier 2L 40cm Brushed Brass/MC

ARTEMIS LIGHT

106119.jpg

Classic Gränsö with a diameter of 40cm here dressed in brass and its beautiful crystals. Gränsö beautifully decorates your dining area, bedroom or hall.

## Specification

**Description:** Gränsö roof chandelier is classically designed and has a variety of clear prisms that will give a nice spread and give a luxury feeling over the dining table or perhaps in the living room. Available as brushed brass, black or chrome.