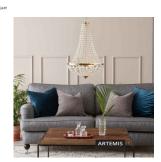

## GRÄNSÖ Chandelier 2L 40cm Brushed Brass/MC

ARTEMIS LIGHT

106119.jpg

Classic Gränsö with a diameter of 40cm here dressed in brass and its beautiful crystals. Gränsö beautifully decorates your dining area, bedroom or hall.

## Specification

**Description:** Gränsö roof chandelier is classically designed and has a variety of clear prisms that will give a nice spread and give a luxury feeling over the dining table or perhaps in the living room. Available as brushed brass, black or chrome.