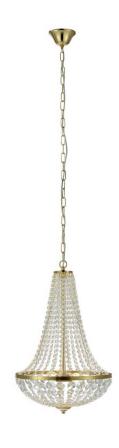

## GRÄNSÖ Chandelier 2L 40cm Brushed Brass/MC

ARTEMIS LIGHT

106119.jpg

Classic Gränsö with a diameter of 40cm here dressed in brass and its beautiful crystals. Gränsö beautifully decorates your dining area, bedroom or hall.

## Specification

**Description:** Gränsö roof chandelier is classically designed and has a variety of clear prisms that will give a nice spread and give a luxury feeling over the dining table or perhaps in the living room. Available as brushed brass, black or chrome.