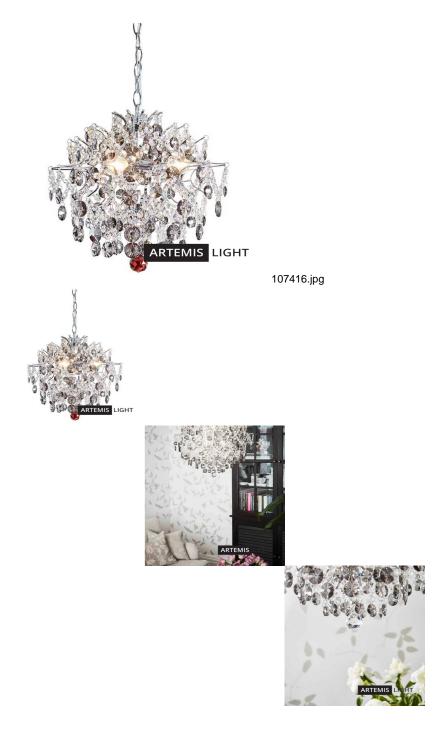

## HIDDEN GEM Chandelier 3L Chrome/Clear/Smoke

Designed by Tony Irving, Hidden Gem is a beautiful, modern crystal chandelier.

Rating: Not Rated Yet **Price** Base price with tax 422,84 €

Price with discount 341,00  $\in$ 

**Description:** Designed by Tony Irving, Hidden Gem is a beautiful, modern crystal chandelier that graces the modern home with classic crystal. Along with its clear and smoke grey crystals, Hidden Gem has a splash of colour in the middle to finish, you can vary the four available colours yourself.

We recommend: If you are looking for an even more impressive chandelier check out Tony's larger version.

**Technical:** Hidden Gem has three bulb holders and uses an E14 light source (narrow cap). Use a maximum 40 Watt incandescent bulb; or the equivalent in halogen, low energy or LED.