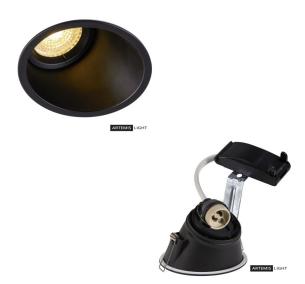

## HORN-A, recessed fitting, QPAR51, round, matt black, max. 50W, incl. clip springs

ARTEMIS LIGHT

SLV\_113150\_1\_H\_RGB.jpg

HORN-A, recessed fitting, QPAR51, round, matt black, max. 50W, incl. clip springs

Rating: Not Rated Yet

Price

Base price with tax 67,67 €

Price with discount 54,57 €

1 / 3

| Salesprice with discount                                                                                                                                                                                                                                                                   |
|--------------------------------------------------------------------------------------------------------------------------------------------------------------------------------------------------------------------------------------------------------------------------------------------|
| Sales price 67,67 €                                                                                                                                                                                                                                                                        |
| Sales price without tax 54,57 €                                                                                                                                                                                                                                                            |
| Discount                                                                                                                                                                                                                                                                                   |
| Tax amount 13,10 €                                                                                                                                                                                                                                                                         |
| Ask a question about this product                                                                                                                                                                                                                                                          |
| Manufacturer <u>SLV</u>                                                                                                                                                                                                                                                                    |
|                                                                                                                                                                                                                                                                                            |
|                                                                                                                                                                                                                                                                                            |
|                                                                                                                                                                                                                                                                                            |
| Specification                                                                                                                                                                                                                                                                              |
| Fixed high-voltage recessed fitting from the HORN series. The lamp is installed set to the rear in this luminaire which is made out of steel. This design creates a special appearance while effectively reducing glare. Multi-lamp and low-voltage versions of this series are available. |
|                                                                                                                                                                                                                                                                                            |
| Technical Details:                                                                                                                                                                                                                                                                         |
| Socket GU10                                                                                                                                                                                                                                                                                |
| Number of sockets 1                                                                                                                                                                                                                                                                        |
| Primary nominal voltage 220-240V ~50/60Hz mA/V                                                                                                                                                                                                                                             |
| Height 12 cm Diameter 10.3 cm                                                                                                                                                                                                                                                              |
| Installation diameter 10 cm Installation depth 13 cm                                                                                                                                                                                                                                       |
| IP Code IP 20 / IP 44                                                                                                                                                                                                                                                                      |
| Safety class II                                                                                                                                                                                                                                                                            |
| Impact resistance class IK02                                                                                                                                                                                                                                                               |
| Assembly Recessed                                                                                                                                                                                                                                                                          |
| Assembly details Ceiling                                                                                                                                                                                                                                                                   |
| Wattage 25 W                                                                                                                                                                                                                                                                               |
| Color black                                                                                                                                                                                                                                                                                |
|                                                                                                                                                                                                                                                                                            |
|                                                                                                                                                                                                                                                                                            |
|                                                                                                                                                                                                                                                                                            |
|                                                                                                                                                                                                                                                                                            |
| Reviews                                                                                                                                                                                                                                                                                    |