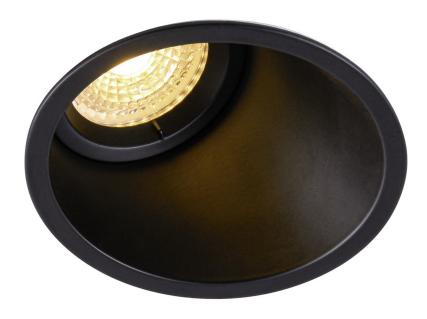

## HORN-A, recessed fitting, QPAR51, round, matt black, max. 50W, incl. clip springs

ARTEMIS LIGHT

SLV\_113150\_1\_H\_RGB.jpg

HORN-A, recessed fitting, QPAR51, round, matt black, max. 50W, incl. clip springs

Rating: Not Rated Yet

Price

Base price with tax 67,67 €

Price with discount 54,57 €

1 / 3

| Salesprice with discount                                                                                                                                                                                                                                                                   |
|--------------------------------------------------------------------------------------------------------------------------------------------------------------------------------------------------------------------------------------------------------------------------------------------|
| Sales price 67,67 €                                                                                                                                                                                                                                                                        |
| Sales price without tax 54,57 €                                                                                                                                                                                                                                                            |
| Discount                                                                                                                                                                                                                                                                                   |
| Tax amount 13,10 €                                                                                                                                                                                                                                                                         |
| Ask a question about this product                                                                                                                                                                                                                                                          |
| Manufacturer <u>SLV</u>                                                                                                                                                                                                                                                                    |
|                                                                                                                                                                                                                                                                                            |
|                                                                                                                                                                                                                                                                                            |
|                                                                                                                                                                                                                                                                                            |
| Specification                                                                                                                                                                                                                                                                              |
| Fixed high-voltage recessed fitting from the HORN series. The lamp is installed set to the rear in this luminaire which is made out of steel. This design creates a special appearance while effectively reducing glare. Multi-lamp and low-voltage versions of this series are available. |
|                                                                                                                                                                                                                                                                                            |
| Technical Details:                                                                                                                                                                                                                                                                         |
| Socket GU10                                                                                                                                                                                                                                                                                |
| Number of sockets 1                                                                                                                                                                                                                                                                        |
| Primary nominal voltage 220-240V ~50/60Hz mA/V                                                                                                                                                                                                                                             |
| Height 12 cm Diameter 10.3 cm                                                                                                                                                                                                                                                              |
| Installation diameter 10 cm Installation depth 13 cm                                                                                                                                                                                                                                       |
| IP Code IP 20 / IP 44                                                                                                                                                                                                                                                                      |
| Safety class II                                                                                                                                                                                                                                                                            |
| Impact resistance class IK02                                                                                                                                                                                                                                                               |
| Assembly Recessed                                                                                                                                                                                                                                                                          |
| Assembly details Ceiling                                                                                                                                                                                                                                                                   |
| Wattage 25 W                                                                                                                                                                                                                                                                               |
| Color black                                                                                                                                                                                                                                                                                |
|                                                                                                                                                                                                                                                                                            |
|                                                                                                                                                                                                                                                                                            |
|                                                                                                                                                                                                                                                                                            |
|                                                                                                                                                                                                                                                                                            |
| Reviews                                                                                                                                                                                                                                                                                    |