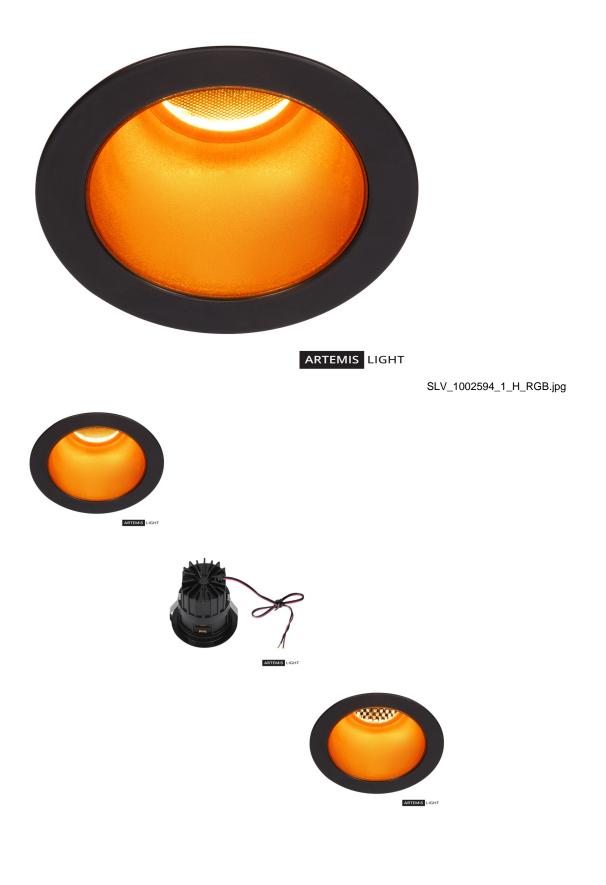

## Specification

The HORN MAGNA rigid LED recessed spot is made from aluminium and is an LED light solution for applications where point accent lighting and a low installation depth are required. The warm-white power LED provides the required illumination strength. To operate, the spot needs a suitable constant current driver rated at 500mA. This luminaire contains built-in LED lamps.

**Technical Details:** 

Secondary power / secondary voltage 500mA

Height 8.2 cm Diameter 7.8 cm

Installation diameter 6.8 cm Installation depth 9 cm

IP Code IP 20

Safety class III

Assembly Recessed

Assembly details Ceiling, Wall

Lumen 550 lm

Colour temperature 3000 Kelvin

Beam angle 25 °

Color black/gold

**CRI** 80

Service life 30000 h

Minimum ambient temperature -25 °C

Maximum ambient temperature 30 °C