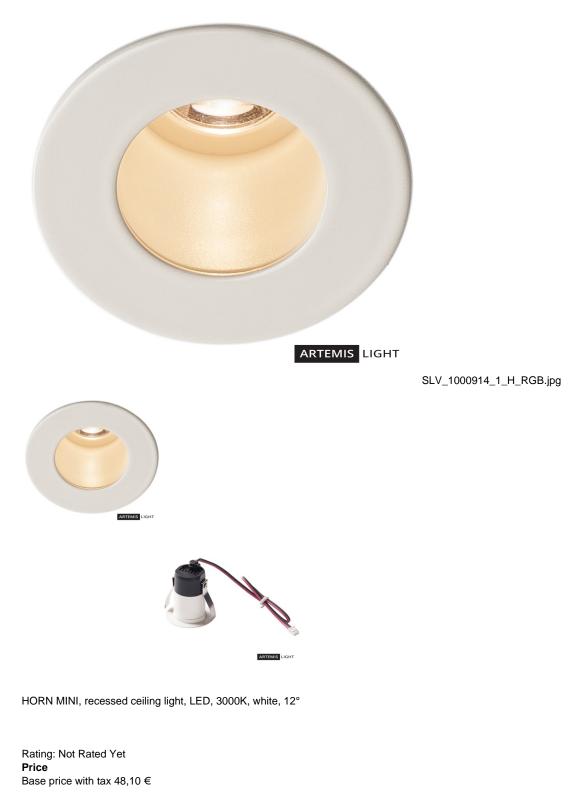

HORN MINI, recessed ceiling light, LED, 3000K, white, 12°

Price with discount 38,79 €

Salesprice with discount

Sales price 48,10 €

Sales price without tax 38,79 €

Discount

Tax amount 9,31 €

Ask a question about this product

## Specification

The rigid LED HORN MINI recessed spotlight is made using aluminium and is an LED light solution for situations where targeted accent lighting and a low installation depth are required. The warm white 1W power LED ensures the required light intensity. To operate the spotlight, a compatible constant current driver with 350mA is required. This light contains integrated LED light bulbs.

**Technical Details:** 

Secondary power / secondary voltage 350mA

Height 5.4 cm Diameter 4.5 cm

Installation diameter 3.5 cm Installation depth 6 cm

IP Code IP 20

Safety class III

Assembly Recessed

Assembly details Ceiling, Wall

Lumen 70 lm

Colour temperature 3000 Kelvin

Beam angle 12 °

Color white

CRI 90 UGR ? 19

Service life 30000 h