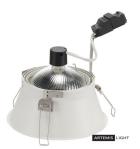

## HORN-T, recessed fitting, QPAR111, round, white, max. 75W

ARTEMIS LIGHT

slv\_113171\_1\_h\_rgb.jpg

HORN-T, recessed fitting, QPAR111, round, white, max. 75W

Rating: Not Rated Yet

Price

Base price with tax 82,26 €

Price with discount 66,34 €

Salesprice with discount

| Sales price 82,26 €                                                                                                                                                                                                                                                                                                                         |
|---------------------------------------------------------------------------------------------------------------------------------------------------------------------------------------------------------------------------------------------------------------------------------------------------------------------------------------------|
| Sales price without tax 66,34 €                                                                                                                                                                                                                                                                                                             |
| Discount                                                                                                                                                                                                                                                                                                                                    |
| Tax amount 15,92 €                                                                                                                                                                                                                                                                                                                          |
| Ask a question about this product                                                                                                                                                                                                                                                                                                           |
|                                                                                                                                                                                                                                                                                                                                             |
| Manufacturer <u>SLV</u>                                                                                                                                                                                                                                                                                                                     |
|                                                                                                                                                                                                                                                                                                                                             |
|                                                                                                                                                                                                                                                                                                                                             |
|                                                                                                                                                                                                                                                                                                                                             |
| Specification                                                                                                                                                                                                                                                                                                                               |
| The tiltable high-voltage recessed fitting from the HORN series. The lamp is installed set to the rear in this luminaire which is made out of steel. This design gives it a special appearance. The electrical connection is made directly to the 230V mains supply. Multi-lamp and low-voltage versions of this series are also available. |
| Technical Details:                                                                                                                                                                                                                                                                                                                          |
| Socket GU10                                                                                                                                                                                                                                                                                                                                 |
| Lamp QPAR111                                                                                                                                                                                                                                                                                                                                |
| Number of sockets 1                                                                                                                                                                                                                                                                                                                         |
| Lamps included No                                                                                                                                                                                                                                                                                                                           |
| Primary nominal voltage 220-240V ~50/60Hz mA/V                                                                                                                                                                                                                                                                                              |
| Tilt range 15 ° Height 20 cm Diameter 18.5 cm                                                                                                                                                                                                                                                                                               |
| Installation diameter 18 cm Installation depth 20 cm                                                                                                                                                                                                                                                                                        |
| IP Code IP 20                                                                                                                                                                                                                                                                                                                               |
| Safety class II                                                                                                                                                                                                                                                                                                                             |
| Assembly Recessed                                                                                                                                                                                                                                                                                                                           |
| Assembly details Ceiling                                                                                                                                                                                                                                                                                                                    |