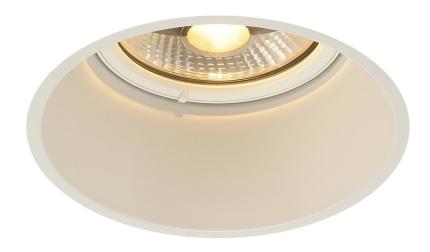

## HORN-T, recessed fitting, QPAR111, round, white, max. 75W

ARTEMIS LIGHT

slv\_113171\_1\_h\_rgb.jpg

HORN-T, recessed fitting, QPAR111, round, white, max. 75W

Rating: Not Rated Yet

Price

Base price with tax 82,26 €

Price with discount 66,34 €

Salesprice with discount

| Sales price 82,26 €                                                                                                                                                                                                                                                                                                                         |
|---------------------------------------------------------------------------------------------------------------------------------------------------------------------------------------------------------------------------------------------------------------------------------------------------------------------------------------------|
| Sales price without tax 66,34 €                                                                                                                                                                                                                                                                                                             |
| Discount                                                                                                                                                                                                                                                                                                                                    |
| Tax amount 15,92 €                                                                                                                                                                                                                                                                                                                          |
| Ask a question about this product                                                                                                                                                                                                                                                                                                           |
|                                                                                                                                                                                                                                                                                                                                             |
| Manufacturer <u>SLV</u>                                                                                                                                                                                                                                                                                                                     |
|                                                                                                                                                                                                                                                                                                                                             |
|                                                                                                                                                                                                                                                                                                                                             |
|                                                                                                                                                                                                                                                                                                                                             |
| Specification                                                                                                                                                                                                                                                                                                                               |
| The tiltable high-voltage recessed fitting from the HORN series. The lamp is installed set to the rear in this luminaire which is made out of steel. This design gives it a special appearance. The electrical connection is made directly to the 230V mains supply. Multi-lamp and low-voltage versions of this series are also available. |
| Technical Details:                                                                                                                                                                                                                                                                                                                          |
| Socket GU10                                                                                                                                                                                                                                                                                                                                 |
| Lamp QPAR111                                                                                                                                                                                                                                                                                                                                |
| Number of sockets 1                                                                                                                                                                                                                                                                                                                         |
| Lamps included No                                                                                                                                                                                                                                                                                                                           |
| Primary nominal voltage 220-240V ~50/60Hz mA/V                                                                                                                                                                                                                                                                                              |
| Tilt range 15 ° Height 20 cm Diameter 18.5 cm                                                                                                                                                                                                                                                                                               |
| Installation diameter 18 cm Installation depth 20 cm                                                                                                                                                                                                                                                                                        |
| IP Code IP 20                                                                                                                                                                                                                                                                                                                               |
| Safety class II                                                                                                                                                                                                                                                                                                                             |
| Assembly Recessed                                                                                                                                                                                                                                                                                                                           |
| Assembly details Ceiling                                                                                                                                                                                                                                                                                                                    |