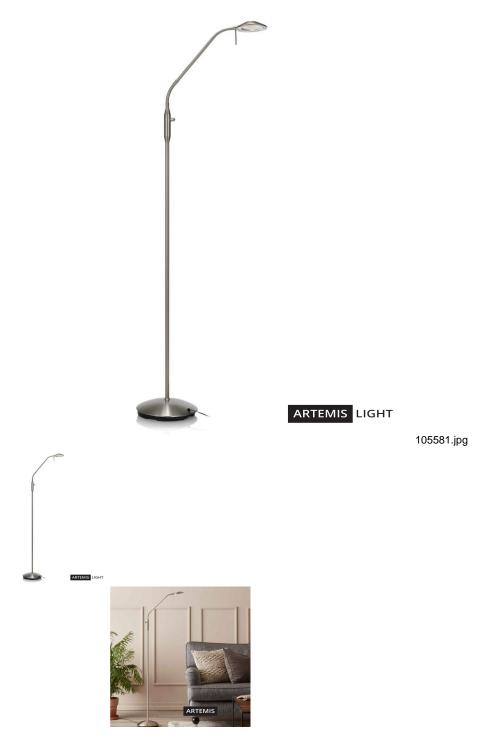

## Specification

**Description:** Floor lamp in simple and classic design. Double flex links allow it to be angled to the desired position. In addition, the lamp has built-in dimmer and fixed LED lighting.

We recommend: This lamp fits into most homes with its simple design and practical features.

Technical: The lamp has a two meter long, black cord. The dimmer is built into the lamp. Built-in LED lamp, 6W.