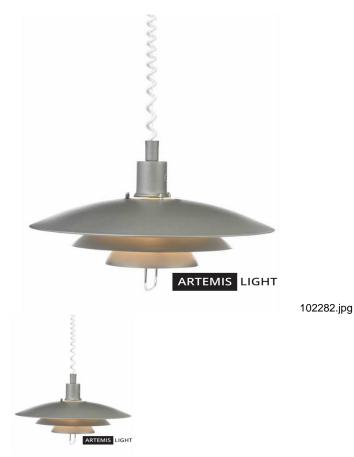

## **KIRKENES** Pendant 1L Grey

Can a kitchen lamp be more classic than Kirkenes? Adjustable lift lamp that you can adjust between 0.8-1.9 meters in height.

Rating: Not Rated Yet **Price** Base price with tax 208,32 €

## Specification

**Description:** Classic so-called elevator lamp where you can adjust the height. At Kirkenes you can adjust the height between 0.8-1.9 meters. Details in chrome and a grey metal screen.

## We recommend: The ultimate kitchen lamp.

**Technical:** Kirkenes has an E27 socket (wide mount on light source) used max 60W or equivalent in LED. Hanged with ceiling hook. Measures 48x26 cm.