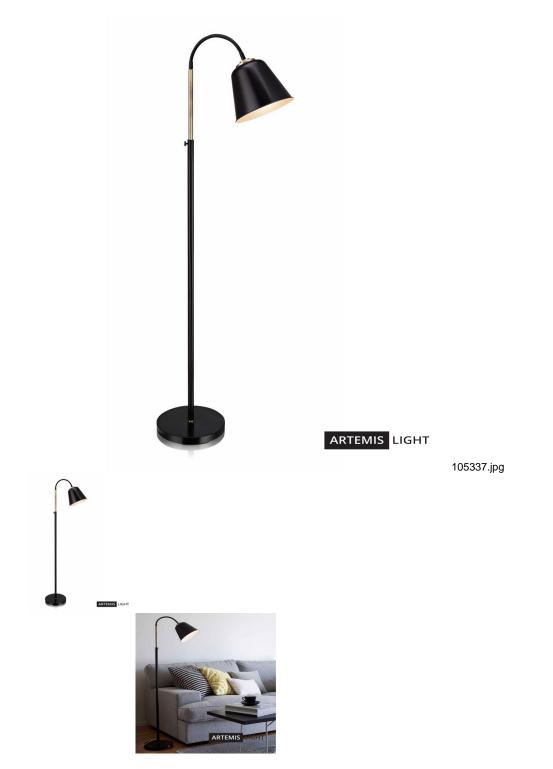

**KOLDING Floor 1L Black** 

Elegant floor lamp in black design. Details in brass that give it an extra fine touch and fit with the trend-safe.

Rating: Not Rated Yet **Price** Base price with tax 197,16  $\in$ Price with discount 159,00  $\in$ Salesprice with discount Sales price 197,16  $\in$ Sales price without tax 159,00  $\in$ Discount Tax amount 38,16  $\in$ 

Ask a question about this product

Manufacturer MLG

Specification

Description: Practical, classic metal floor lamp with dual flex joints. Customize the lamps to your liking and taste

We recommend: This is a perfect fit for the tasteful office or home. The small details lift the home! Matched with advantage with similar table lamp from the Kolding series.

**Technical:** The lamp has a two meter long, transparent cord. The switch is located on the cord. The lamp requires a bulb with a large base (E27), not included. Max 60W incandescent light or equivalent power in low energy or LED.