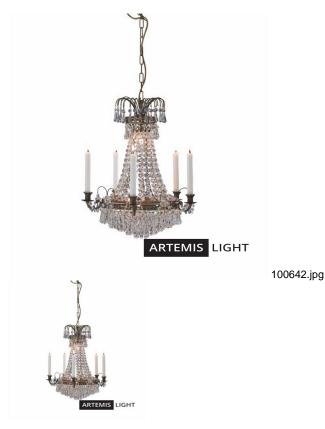

## LÄCKÖ Crown 6L Antique/Brilliant

Läckö is an incredibly beautiful creation with prisms of brilliant quality. Here is the crystal chandelier for those who want extra everything.

Rating: Not Rated Yet **Price** Base price with tax 1268,52 € Price with discount 1023,00 €

**Description:** Läckö is a real Markslöjd classic. Läckö crystal chandelier with beautiful details and a frame in antique colored metal. Läckö is really a crystal chandelier with a large K and makes itself extremely beautiful over the dining table. Läckö also has 5 candle holders to create that extra feeling of luxury.

We recommend: Läckö is perfect over dining tables or why not in the kitchen for that extra luxury feeling.

**Technical:** Läckö has 6 lamp holders (socket) of the so-called E14 model (narrow socket). Use max 40W or equivalent in LED or other low energy lamp. Hanged with the usual hook suspension and ceiling cover, the chain can easily be shortened to fit your dining table.