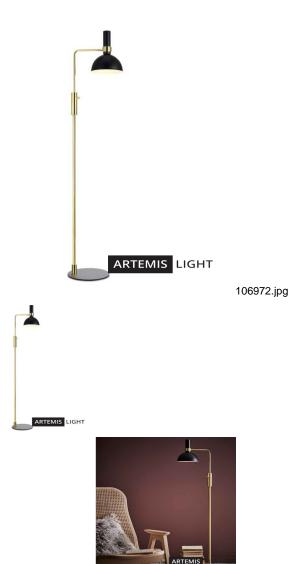

## LARRY Floor 1L Black/Brushed Brass

Stylish and simple floor lamp that fits well as reading light by the sofa.

Rating: Not Rated Yet **Price** Base price with tax  $189,72 \in$ Price with discount  $153,00 \in$ Salesprice with discount Sales price  $189,72 \in$ Sales price without tax  $153,00 \in$ Discount Tax amount  $36,72 \in$ 

## Specification

**Description:** The floor lamp in our popular Larry series is sleek, simple but eye-catching with its matt black shade. It comes in a semi-matt brass or a more polished chrome variant, as well as the new white Larry. The entire Larry series is designed by Monika Mulder.

We recommend: Larry works well by the sofa where it can provide good light to read by.

Technical: Larry has one bulb holder and uses an E27 light source (wide cap). Use a maximum 60 Watt incandescent bulb; or the equivalent in halogen, low energy or LED.