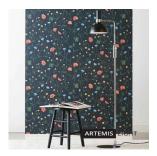

LARRY Floor 1L Black/Chrome

Stylish and simple floor lamp that fits well as reading light by the sofa.

Rating: Not Rated Yet **Price** Base price with tax 189,72 €

Price with discount 153,00 €

Salesprice with discount

Sales price 189,72 €

Sales price without tax 153,00 €

Discount

Tax amount 36,72 €

Ask a question about this product

Manufacturer MLG

Specification

**Description:** The floor lamp in our popular Larry series is sleek, simple but eye-catching with its matt black shade. It comes in a semi-matt brass or a more polished chrome variant, as well as the new white Larry. The entire Larry series is designed by Monika Mulder.

We recommend: Larry works well by the sofa where it can provide good light to read by.

Technical: Larry has one bulb holder and uses an E27 light source (wide cap). Use a maximum 60 Watt incandescent bulb; or the equivalent in halogen, low energy or LED.