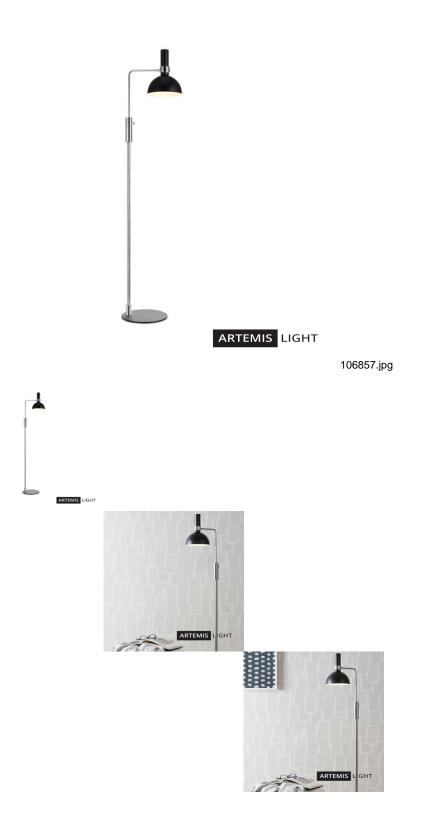

LARRY Floor 1L Black/Chrome

Stylish and simple floor lamp that fits well as reading light by the sofa.

Rating: Not Rated Yet **Price** Base price with tax 189,72 €

Price with discount 153,00 €

Salesprice with discount

Sales price 189,72 €

Sales price without tax 153,00 €

Discount

Tax amount 36,72 €

Ask a question about this product

Manufacturer MLG

Specification

**Description:** The floor lamp in our popular Larry series is sleek, simple but eye-catching with its matt black shade. It comes in a semi-matt brass or a more polished chrome variant, as well as the new white Larry. The entire Larry series is designed by Monika Mulder.

We recommend: Larry works well by the sofa where it can provide good light to read by.

Technical: Larry has one bulb holder and uses an E27 light source (wide cap). Use a maximum 60 Watt incandescent bulb; or the equivalent in halogen, low energy or LED.