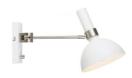

## **LARRY Wall 1L White/Steel**

ARTEMIS LIGHT

107499.jpg

Semi-matt wall lamp with built-in dimmer, perfect to have by the bed or next to a sofa group.

Rating: Not Rated Yet

Price

Base price with tax 119,04 €

## Specification

**Description:** Wall lighting is perfect beside your bed or to provide lighting if your sofa is against the wall. The Larry wall lamp has a built-in dimmer and can be rotated 180 degrees to the right and left. Available in semi-matt brass or chrome, as well as the new white Larry it comes with a two metre flex. The entire Larry series is designed by Monika Mulder.

We recommend: Tailor the light source to where you are going to put the lamp.

**Technical:** Larry has one bulb holder and uses an E27 light source (wide cap). Use a maximum 60 Watt incandescent bulb; or the equivalent in halogen, low energy or LED.