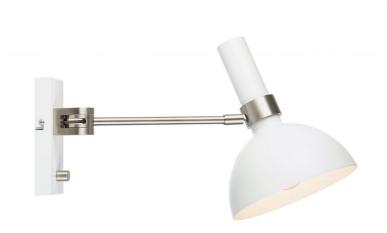

## **LARRY Wall 1L White/Steel**

ARTEMIS LIGHT

107499.jpg

Semi-matt wall lamp with built-in dimmer, perfect to have by the bed or next to a sofa group.

Rating: Not Rated Yet

Price

Base price with tax 119,04 €

## Specification

**Description:** Wall lighting is perfect beside your bed or to provide lighting if your sofa is against the wall. The Larry wall lamp has a built-in dimmer and can be rotated 180 degrees to the right and left. Available in semi-matt brass or chrome, as well as the new white Larry it comes with a two metre flex. The entire Larry series is designed by Monika Mulder.

We recommend: Tailor the light source to where you are going to put the lamp.

**Technical:** Larry has one bulb holder and uses an E27 light source (wide cap). Use a maximum 60 Watt incandescent bulb; or the equivalent in halogen, low energy or LED.