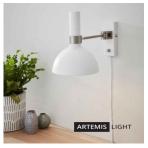

## **LARRY Wall 1L White/Steel**

ARTEMIS LIGHT

107499.jpg

Semi-matt wall lamp with built-in dimmer, perfect to have by the bed or next to a sofa group.

Rating: Not Rated Yet

Price

Base price with tax 119,04 €

## Specification

**Description:** Wall lighting is perfect beside your bed or to provide lighting if your sofa is against the wall. The Larry wall lamp has a built-in dimmer and can be rotated 180 degrees to the right and left. Available in semi-matt brass or chrome, as well as the new white Larry it comes with a two metre flex. The entire Larry series is designed by Monika Mulder.

We recommend: Tailor the light source to where you are going to put the lamp.

**Technical:** Larry has one bulb holder and uses an E27 light source (wide cap). Use a maximum 60 Watt incandescent bulb; or the equivalent in halogen, low energy or LED.