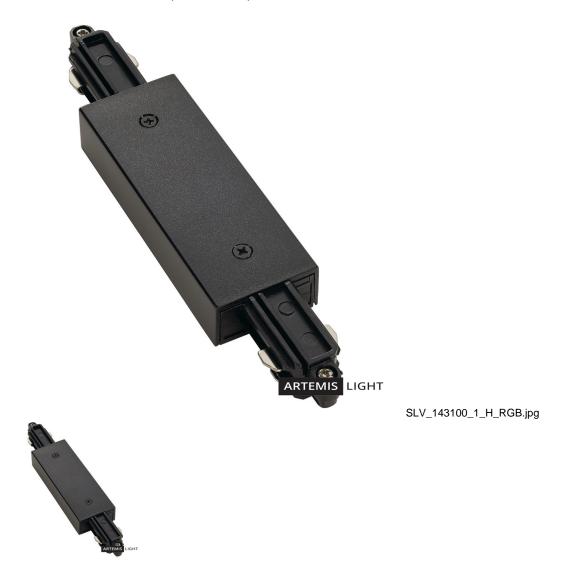

Tax amount 3,98 €

Manufacturer<u>SLV</u>

Specification

Rigid long connector with feed-in capability for the 1-phase high-voltage surface-mounted track system.

Technical details:

Nominal voltage 220-240V ~50/60Hz V

Length 17.2 cm Width 3.5 cm Height 1.8 cm

IP Code IP 20

Safety class I

**Assembly** Surface

Color black