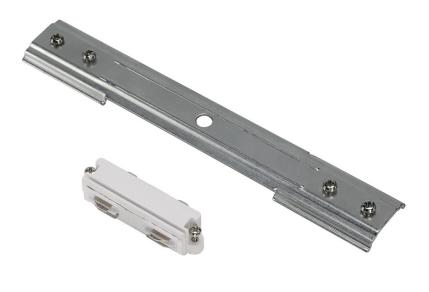

Specification

Rigid long connector for the 240V 1-phase recessed track system. A stabiliser for backside mounting of the track is included in the scope of delivery.

**Technical Details:** 

Nominal voltage 230V ~50Hz/60Hz V

Length 6.5 cm Width 1.8 cm Height 1.7 cm

IP Code IP 20

Safety class I

**Assembly** Recessed

Color white