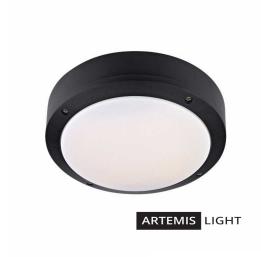

## **LUNA Plafond Black**

106535.jpg

Ceiling lamp for outdoor use in round design. Pretty and easy to place ceiling for all modes.

Rating: Not Rated Yet

**Price** 

Base price with tax 127,72 €

Price with discount 103,00 €

1 / 2

Description: Black ceiling in powder coated aluminum. White screen covering the fixed LED lights.

We recommend: Feel free to match any of our outdoor wall lamps. See here.

**Technical:** The lamp is intended for outdoor use (IP44). The light source is a fixed LED lighting of 10W.