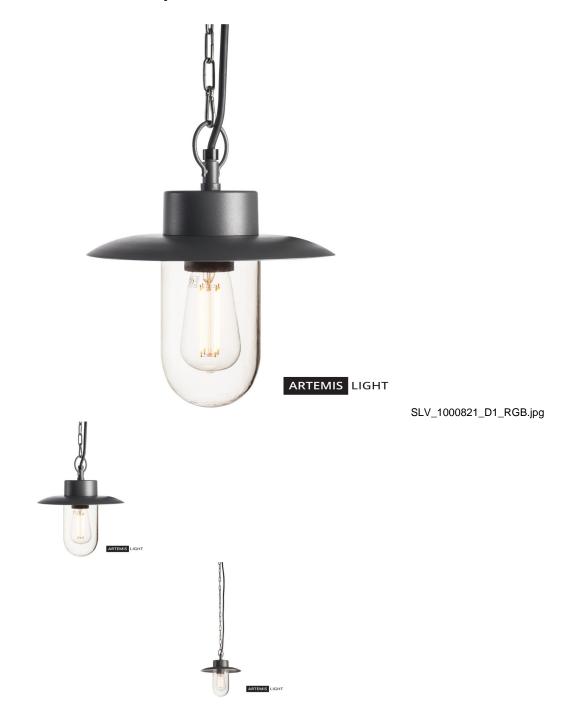

## Ask a question about this product

Manufacturer<u>SLV</u>

Specification

The MOLAT pendant is an elegant, portable outdoor fitting. Made from aluminium and glass, the luminaire has protection class IP44. The selectable lamp is protected by glass. With its mains connection lead and IP shockproof plug, the MOLAT pendant is supplied ready for direct connection to the 230V mains power supply. In addition, a chain with suitable Karabiner hooks is included in the delivery to suspend the luminaire. A suitable ceiling plate (Art. Nr: 1000398) is also optionally available.

## **Technical Details:**

Socket E27

Number of sockets 1

Primary nominal voltage 220-240V ~50/60Hz mA/V

Pendant length 250 cm Diameter 23 cm Depth 27 cm

IP Code IP 44

Safety class |

Impact resistance class IK04

Impact resistance 0,5 Joule

Assembly Mobile

Wattage 60 W

Color anthracite