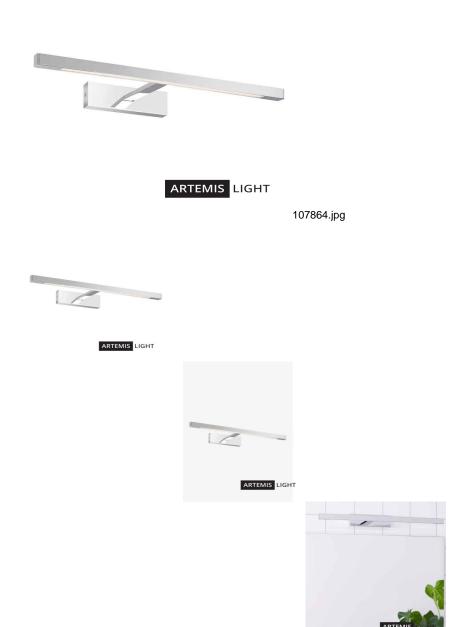

## **NEPTUNUS Wall 9W LED Chrome IP44**

Stylish wall lamp for the bathroom in stripped down design. Perfect over the bathroom mirror.

Rating: Not Rated Yet

Price

Base price with tax 121,52 €

Price with discount 98,00 €

Specification

**Description:** Stylish wall light for the bathroom. Chromed with built-in LED lighting.

We recommend: Also available in black!

**Technical:** Suitable for bathrooms (IP44). The lamp has fixed LED lighting of 9W.