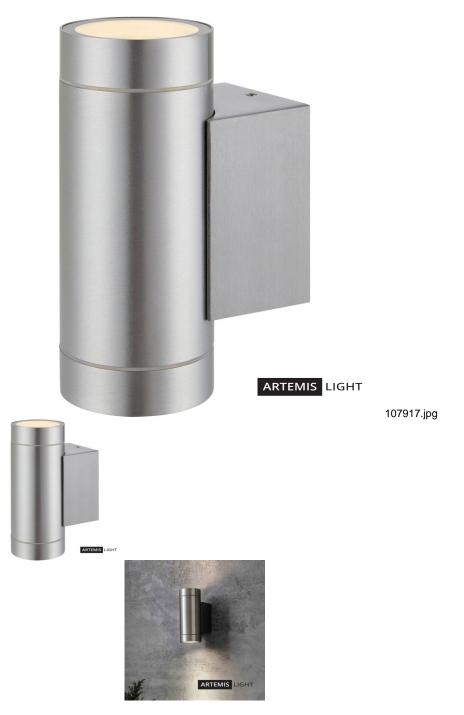

**PIPE Wall 2L Aluminium IP44** 

Pipe is a classic wall lamp for outdoor use. Beautiful aluminum and IP44. Here with room for 2 GU10 light sources.

Rating: Not Rated Yet **Price** Base price with tax 110,36 €

Specification

**Description:** Pipe is a series of wall lamps for outdoor use. Here is Pipe clad in aluminum and with two sockets for GU10 light source. Since Pipe has IP Class 44, you can set it to whatever direction you want and thus direct the light up or down.

We recommend: It is advisable to install several on one facade to get a more attractive impression.

Technical: Pipe has two GU10 sockets, use max 2x35W in power. Set up with jumper. Pipe has IP Class 44.