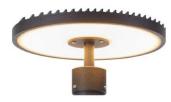

ARCTIC POLE 220, PLATE Lamp Head Black, Attached to post with 60mm bracket.

107121.jpg

ARTEMIS

ARCTIC POLE 220, Lamp head in the form of round plate. Attached to post with 60mm bracket.

Rating: Not Rated Yet **Price** Base price with tax  $310,00 \in$ Price with discount  $250,00 \in$ Salesprice with discount Sales price  $310,00 \in$ Sales price without tax  $250,00 \in$ Discount Tax amount  $60,00 \in$ 

Ask a question about this product

Manufacturer MLG

Specification

Description:Lamp head in black aluminum and frosted sections. Fits post with diameter 60mm.

We recommend: Choose for yourself what your lamp post should look like with a separate post and lamp head.