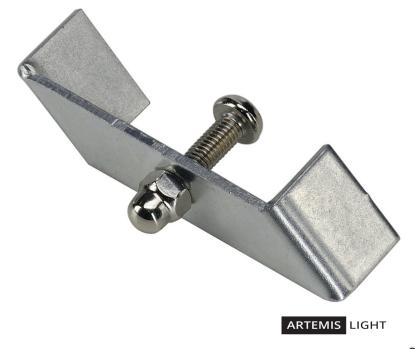

1ph recc. Track Acc. RETAINING BRACKET for 240V 1-phase recessed track, matt NICKEL, 1 piece

SLV\_143230\_1\_H\_RGB.jpg

1ph recc. Track Acc. RETAINING BRACKET for 240V 1-phase recessed track, matt NICKEL, 1 piece

## Specification

Mounting bracket to install the 1-phase high-voltage recessed tracks in hollow ceilings.

## **Technical Details:**

Length 7.5 cm Width 1.5 cm Height 4 cm

IP Code IP 20

Assembly Recessed

Assembly details Track

Color nickel