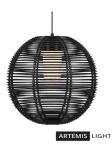

## **SAGE Pendant 1L Black IP44**

107979.jpg

Pimp your patio with this ceiling light. Perfect on the balcony! Match with the tablelamp in the same series and get a nice overall.

Rating: Not Rated Yet

Price

## Specification

**Description:** Tasteful ceiling lamp for outdoor use. Black screen in round shape. Inside is a glass cover for the lighting. Black stylish rubber cord.

We recommend: Get a fancy whole on your patio with matching lights.

**Technical:** The lamp has a five meter long, black rubber cord. The lamp requires a bulb with a large base (E27), not included. Maximum 20W incandescent light or equivalent in low energy or LED.