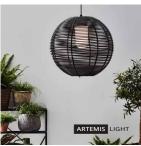

## **SAGE Pendant 1L Black IP44**

107979.jpg

Pimp your patio with this ceiling light. Perfect on the balcony! Match with the tablelamp in the same series and get a nice overall.

Rating: Not Rated Yet

Price

## Specification

**Description:** Tasteful ceiling lamp for outdoor use. Black screen in round shape. Inside is a glass cover for the lighting. Black stylish rubber cord.

We recommend: Get a fancy whole on your patio with matching lights.

**Technical:** The lamp has a five meter long, black rubber cord. The lamp requires a bulb with a large base (E27), not included. Maximum 20W incandescent light or equivalent in low energy or LED.