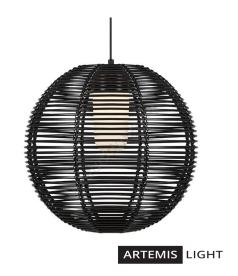

## **SAGE Pendant 1L Black IP44**

107979.jpg

Pimp your patio with this ceiling light. Perfect on the balcony! Match with the tablelamp in the same series and get a nice overall.

Rating: Not Rated Yet

Price

## Specification

**Description:** Tasteful ceiling lamp for outdoor use. Black screen in round shape. Inside is a glass cover for the lighting. Black stylish rubber cord.

We recommend: Get a fancy whole on your patio with matching lights.

**Technical:** The lamp has a five meter long, black rubber cord. The lamp requires a bulb with a large base (E27), not included. Maximum 20W incandescent light or equivalent in low energy or LED.