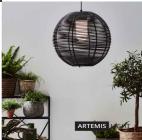

## **SAGE Pendant 1L Black IP44**

107979.jpg

Pimp your patio with this ceiling light. Perfect on the balcony! Match with the tablelamp in the same series and get a nice overall.

Rating: Not Rated Yet

Price

## Specification

**Description:** Tasteful ceiling lamp for outdoor use. Black screen in round shape. Inside is a glass cover for the lighting. Black stylish rubber cord.

We recommend: Get a fancy whole on your patio with matching lights.

**Technical:** The lamp has a five meter long, black rubber cord. The lamp requires a bulb with a large base (E27), not included. Maximum 20W incandescent light or equivalent in low energy or LED.