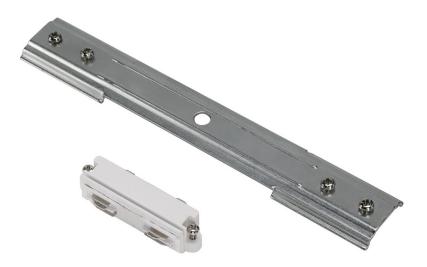

1ph Track Acc STABILISER LONG CONNECTOR for high-voltage surfacemounted track, matt NICKEL

ARTEMIS LIGHT

SLV\_143151\_1\_H\_RGB.jpg

1ph Track Acc STABILISER LONG CONNECTOR for high-voltage surface-mounted track, matt NICKEL

## Specification

Stabiliser for the 1-phase high-voltage surface-mounted track system. Is used for reinforcement when mounting several tracks with ceiling suspensions (143140/-1/-2).

## **Technical Details:**

Length 19.7 cm Width 3.2 cm Height 1.3 cm

IP Code IP 20

Assembly Surface

Color nickel