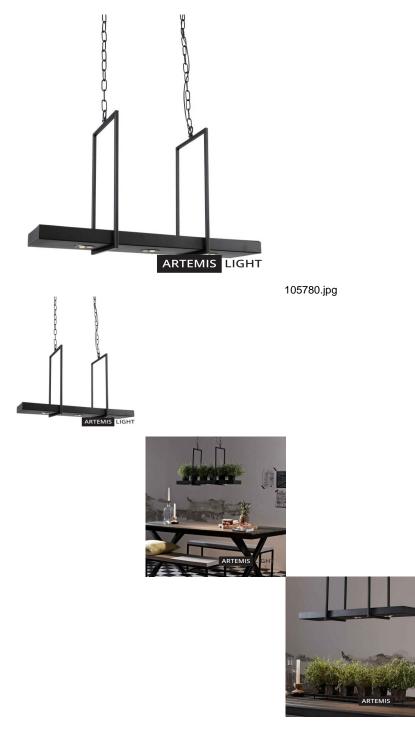

Sales price 310,00 €

Sales price without tax 250,00  $\in$ 

Discount

Tax amount 60,00 €

Ask a question about this product

Manufacturer MLG

Specification

**Description:** Tray is both a ceiling lamp to hang over your dining table and a piece of interior decor. Fill Tray with plants, candles or other ornaments and let it become just as much interior design as lighting. Available in black and white

We recommend: Vary the decoration inside the lamp for season and taste.

Technical: Tray has non replaceable 3 Watt LED lighting.